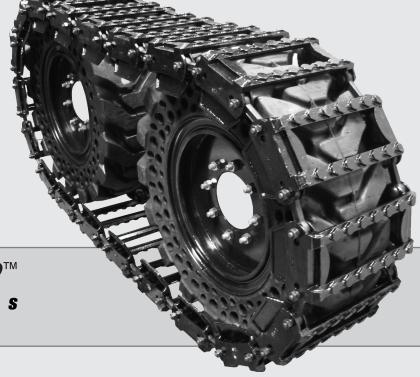

# **NEED MORE TRACTION?**

Don't get stuck ever again! Get all the traction you will ever need in one simple, yet efficient track solution. Not only are Maximizer skid steer tracks built tough, but they are also uniquely easy-to-install and feature a patented self-cleaning design.

# Excellent Traction

Get all the traction your skid steer will ever need. Yes, even in wet or icy conditions. Maximizer offers a unique hexagon-shaped bar design for a superior traction and that sets us apart from all other over-the-tire tracks on the market. It's a whole new level of track performance'

# Built Tough

Maximizer tracks are made from heat treated steel, rich in Manganese and Chromium, which translates into pure strength, durability and corrosion resistance.

# Self-Cleaning

Maximizer skid steer tracks feature a patented self-cleaning design that keeps the debris out of the system.